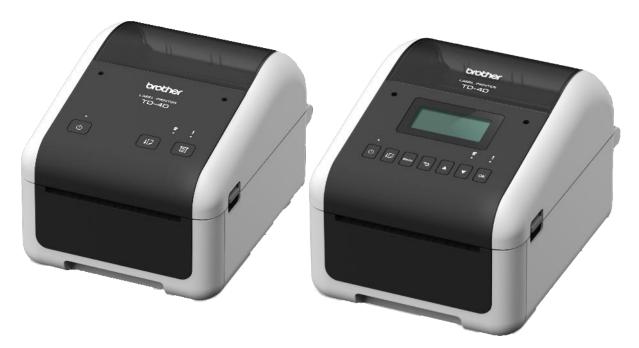

#### **Product Lineup**

TD-4410D : 203dpi USB + Serial TD-4420DN : 203dpi USB + Serial + LAN TD-4520DN : 300dpi USB + Serial + LAN TD-4550DNWB: 300dpi USB + Serial + LAN + WLAN +BT + USB Host

Printer Size: 180 mm(W) 7.08 inch ,155 mm (H) 6.10 inch,224 mm (D) 8.82 inch Control Panel : 3 LED 3 button , 3 LED 7 button(TD-4550DNWB Only) Adaptor: AC adaptor 100~240V 50/60Hz

TD-4410D

TD-4550DNWB TD-4420DN/TD-4520DN