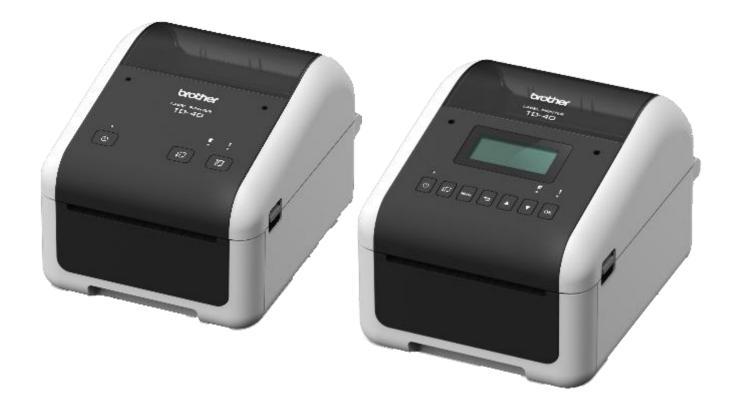

#### **Product Lineup**

TD-4410D : 203dpi USB + Serial TD-4420DN : 203dpi USB + Serial + LAN TD-4520DN : 300dpi USB + Serial + LAN TD-4550DNWB: 300dpi USB + Serial + LAN + WLAN +BT + USB Host

Printer Size: 180 mm(W) 7.08 inch ,155 mm (H) 6.10 inch,224 mm (D) 8.82 inch Control Panel : 3 LED 3 button , 3 LED 7 button(TD-4550DNWB Only) Adaptor: AC adaptor 100~240V 50/60Hz

TD-4410D

TD-4550DNWB TD-4420DN/TD-4520DN