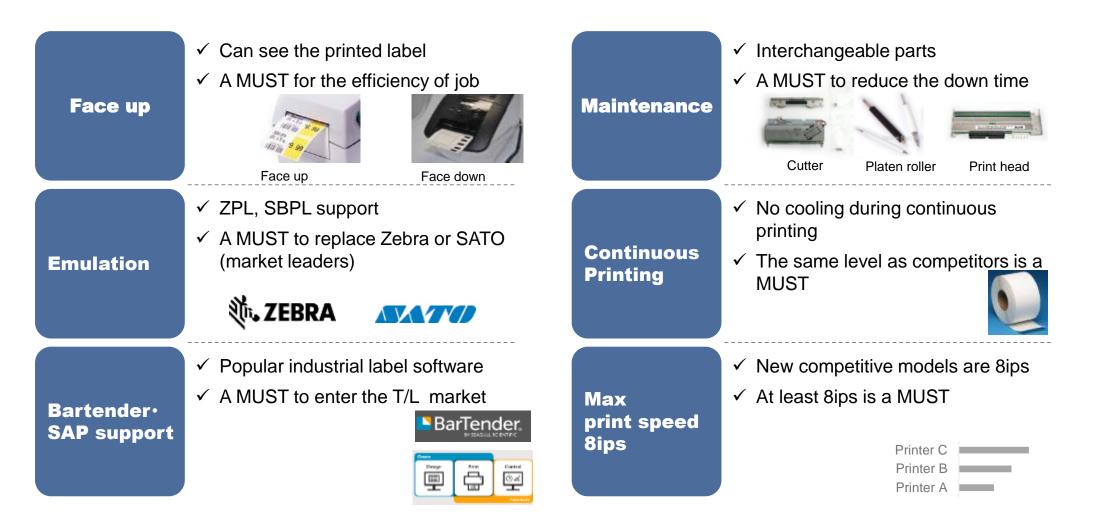

#### **Key Features**

Resolution: 203dpi,300dpi Maximum Print Speed: 8ips (203dpi) 6ips (300dpi) Maximum Print Width: 104.1mm 4.09inch (203dpi) 108.4mm 4.27nch (300dpi) Maximum Print Length: 3,000mm Maximum Media OD: 5inch Media Width: 19 mm - 116 mm \*TBD Media Sensor: Gap (Transmissive), Black mark (Reflective) Sensor Position: Gap (fixed) , Reflective (adjustable) Interface: USB, Serial, 10/100M Ethernet, Bluetooth ver4.2/ BLE MFi , Wi-fi IEEE802.11 a/b/g/n Memory: RAM 256MB, Flash 64MB (user area 40MB) Supported Command: Raster , ESC/P , P-touch Template , ZPL emulation , SBPL emulation (JPN only) Supported Software: BarTender windows driver , SAP device type , SOTI , Mobile Deploy , Font download